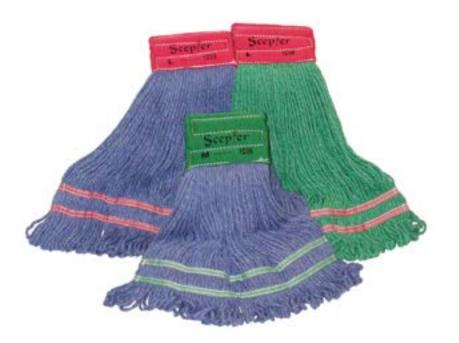

## **Energy-Efficient to Save You Money**

The Scepter's synthetic blend is designed to pick up and hold more water than traditional blend mops. Manufactured with a high concentration of antimicrobial fiber to provide bacterial resistance and superior longevity in a variety of applications, the Scepter wet mop dries in half the time of cotton blend mops. This shortened drying time reduces processing costs, saving you both time and money. Scepter mops are made with 9" reinforced polyester headbands and double tailbands.

With its increased resistance to chemicals and detailed construction, the Scepter mop is one of the most durable, energy-efficient products that offers a great return on investment.

Features and Benefits

- Antimicrobial fibers in the blend yarn provide bacterial resistance and superior longevity
- 4-ply blend yarn reduces drying time, saves energy used in laundering as well as time and money
- Date coded to prove product life
- Fully launderable